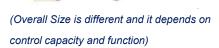

| SPECIFICATIONS                    | AH-HP/G Heliport Light Controller                       |
|-----------------------------------|---------------------------------------------------------|
| <b>Electrical Characteristics</b> | ~~~                                                     |
| Operating Voltage                 | 12VDC, 48VDC, 110VAC, 240VAC, etc                       |
| Control Capacity                  | Customized                                              |
| Physical Characteristics          |                                                         |
| Body Material                     | Stainless steel 304(SS316, Metal is optional)           |
| Overall size(mm)                  | $480 \times 300 \times 172$ (Standard, others optional) |
| Installation size(mm)             | $440 \times 260 \times 010$ (Standard, others optional) |
| Weight(kg)                        | 7.5 (Standard, others optional)                         |
| Product Life Expectancy           | Average 5 years                                         |
| Environmental Factors             |                                                         |
| Ambient Temperature(℃)            | -55~70                                                  |
| Humidity                          | 0~95%                                                   |
| Wind Speed                        | 80m/s                                                   |
| Waterproof                        | IP65                                                    |
| Options Available                 |                                                         |
|                                   | Air-To-Ground Radio Control(VHF)                        |
|                                   | Adjust light intensity(25%, 50%, 100%),                 |
|                                   | Wireless Remote Control                                 |

### Dimension(mm)

*\NNHUNG* 

守航科技

IP65

X